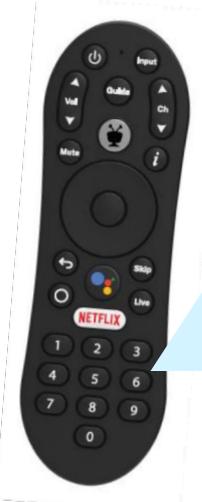

# The Best of Traditional TV, Apps and Advanced Voice Remote

- Simple, easy-to-use guide
- Visual display with poster art
- Any screen in any room
- Network DVR, Start Over & Catch Up
- Say it. See it. Watch it
- Google Assistant