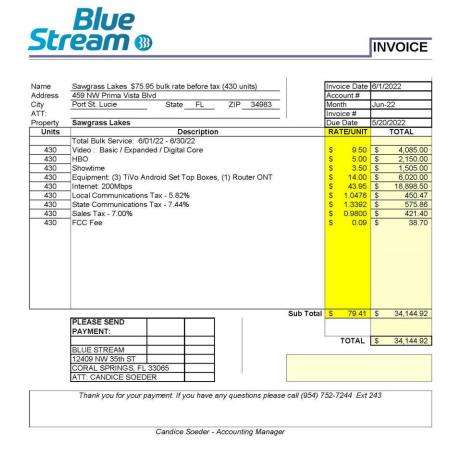

At this time residents are currently paying \$59.67 out of your HOA dues for basic cable TV with Comcast, with NO INTERNET.

The new rate through Bluestream for the complete telecommunication's package, TV and Internet, will be \$75.95 plus taxes for a total of \$79.41 per month, which will be included in your HOA dues. Although residents will see their HOA dues increase to provide Bluestream services, your "at home" retail bill in most cases will be ZERO or will be drastically reduced, probably more than the dues increase. Please see the information that follows. Each HOA will make their own HOA dues adjustments.