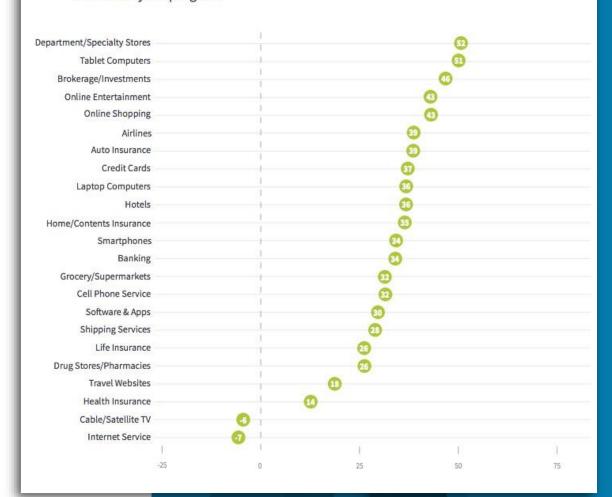

## Average NPS by Industry

Net Promoter Scores vary widely by industry, as you can see from the average scores for 23 industries. Knowing what similar companies have achieved helps you to set realistic goals for improvement, and realism is key to the long-term success of your program.