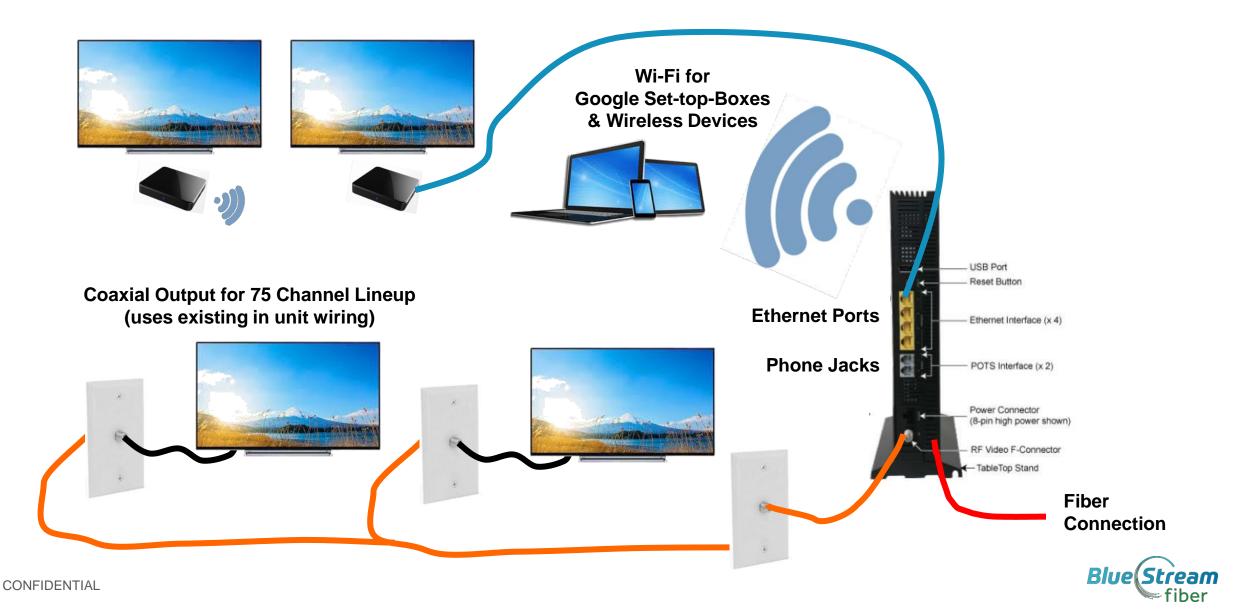

# **Existing Coax Network**

X Shared Bandwidth with ~300+ Homes

X Amplification of Signals

X Limited Capacity

Vulnerable to Environmental Factors

# **Network Rings-More Uptime!**

State Wide Ring

- 100Gbps Statewide Ring
- Provides redundancy for each market

### Local Rings

- Local Ring
- Provides redundancy for each property

Bluestream

# **Internet Service**

## With Whole Home Managed Wi-Fi

#### **Better In-Home Service & Coverage**

- Speeds up to 1Gbps <u>available</u>
- Business Grade Wi-Fi Equipment
- Network extenders available
- Nightly Wi-Fi optimization