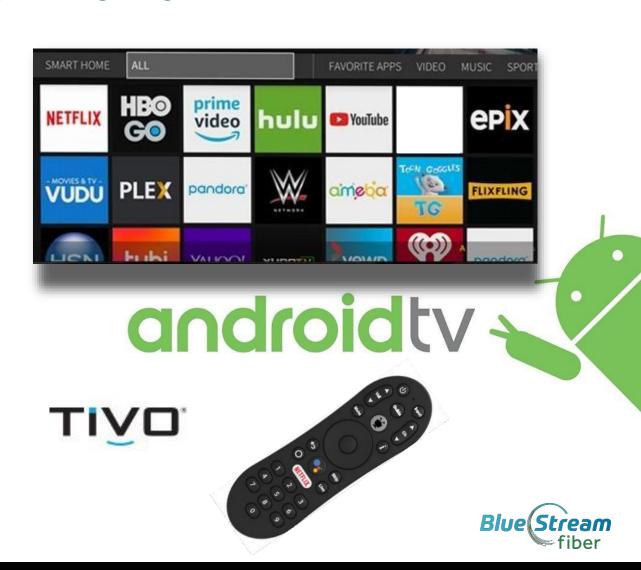

# The Power of Google Android TV & TiVo All in the Palm of Your Hand!

# The Best of Traditional TV, Apps and Advanced Voice Remote

- Simple, easy-to-use guide
- Visual display with poster art
- Any screen in any room
- Network DVR, Start Over & Catch Up
- Say it. See it. Watch it
- Google Assistant