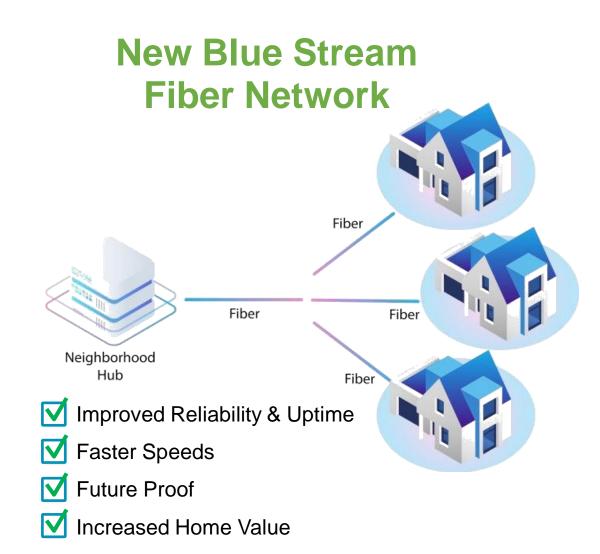

# **Network Rings-More Uptime!**

State Wide Ring

- 100Gbps Statewide Ring
- Provides redundancy for each market

### Local Rings

- Local Ring
- Provides redundancy for each property

Bluestream