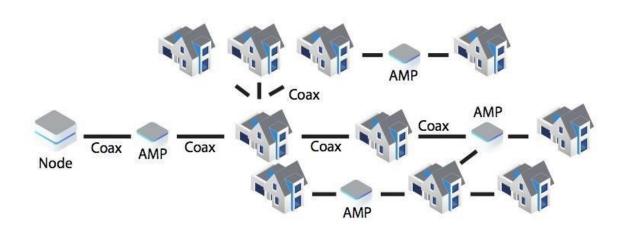

# **Existing Coax Network**

X Shared Bandwidth with ~300+ Homes

X Amplification of Signals

X Limited Capacity

Vulnerable to Environmental Factors