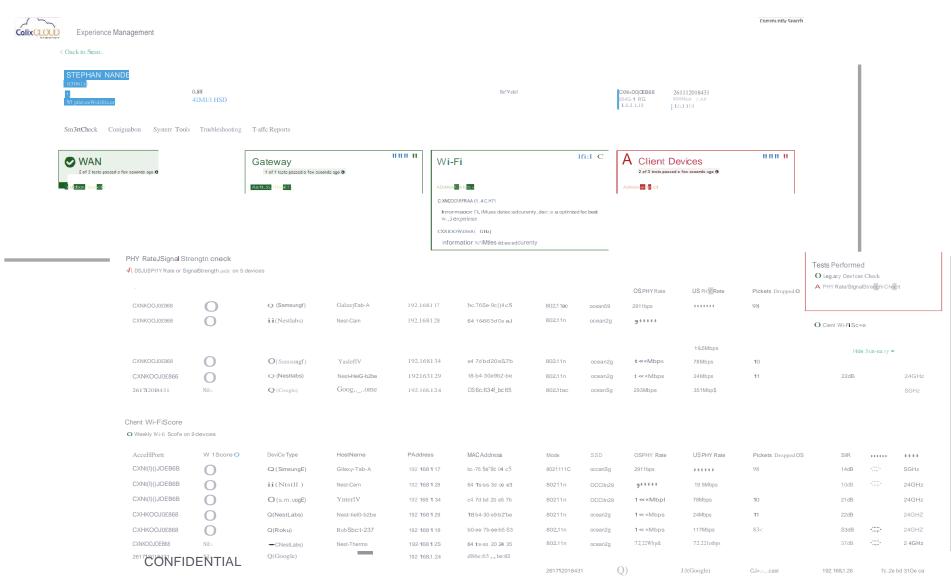

## **Customers Love Blue Stream**

NETFLIX

ISP LEADERBOARD - FEBRUARY 2019

HIDE SMALLER ISPS

PREVIOUS PANK TYPE

4 Blue Stream 4.73

15 Comcast 4.60

4.49

58 CenturyLink 3.80

3.69