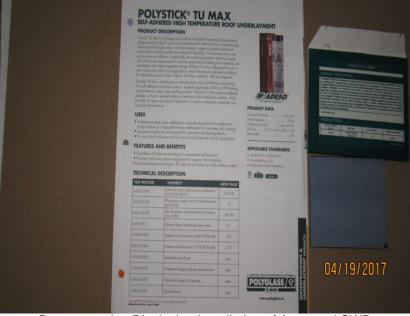

years provided no material changes have been made to the structure or inaccuracies found on the form.

DMI Quality Control Approved 4/20/2017



## **Elevation Photos**





Front Elevation



Left Elevation



**Back Elevation** 



Right Elevation



# **Roof/Attic Photos**





Concrete/Clay Tile Roof Covering



8d Nails or Greater in Size Spaced 6" in the Field



8d Nails or Greater in Size Spaced 6" Along the Edge



5/8" Deck Thickness Confirmed

# **Additional Photos**









Single Wrap



Single Wrap



Unprotected Solid Entry Door



## **Additional Photos**





Unprotected Window



Unprotected Glazed Garage Door



Unprotected Glazed Garage Door



Complex Identifier



### **Additional Photos**





Address Number



Documentation Displaying Installation of Approved SWR



Documentation Displaying Installation of Approved SWR



Re-Roofing Permit



#### **Roof Mitigation Upgrade Report**

The roof covering (i.e. shingles, tiles or metal panels) and the sheathing beneath it form one of your home's critical shields of protection from high winds and rain. When parts of the roof covering and sheathing below it blow away, the inside of your home becomes completely exposed to the elements. This significantly increases the risk to both life and property.

One of the purposes of this inspection is to document the presence or absence of certain attic and roof features that have proven to be valuable in high-wind conditions. While the age and condition of your current roof was *not* part of a windstorm mitigation inspection, certain items have been identified that