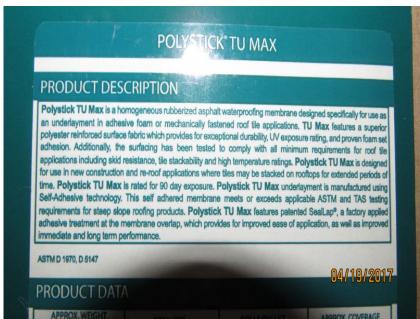

|

\*This verification form is valid for up to five (5) years provided no material changes have been made to the structure or inaccuracies found on the form.

DMI Quality Control Approved 4/20/2017



## **Elevation Photos**





Front Elevation



Left Elevation



**Back Elevation** 



Right Elevation



# **Roof/Attic Photos**





Concrete/Clay Tile Roof Covering



8d Nails or Greater in Size Spaced 6" in the Field



8d Nails or Greater in Size Spaced 6" Along the Edge



5/8" Deck Thickness Confirmed

# **Additional Photos**









Single Wrap



Single Wrap



Unprotected Solid Entry Door



## **Additional Photos**





Unprotected Window



Unprotected Glazed Garage Door



Unprotected Glazed Garage Door



Complex Identifier



### **Additional Photos**





Address Number



Documentation Displaying Installation of Approved SWR



Documentation Displaying Installation of Approved SWR



Re-Roofing Permit



#### **Roof Mitigation Upgrade Report**

The roof covering (i.e. shingles, tiles or metal panels) and the sheathing beneath it form one of your home's critical shields of protection from high winds and rain. When parts of the roof covering and sheathing below it blow away, the inside of your home becomes completely exposed to the elements. This significantly increases the risk to both life and property.

One of the purposes of this inspection is to document the presence or absence of certain attic and roof features that have proven to be valuable in high-wind conditions. While the age and condition of your current roof was *not* part of a windstorm mitiga