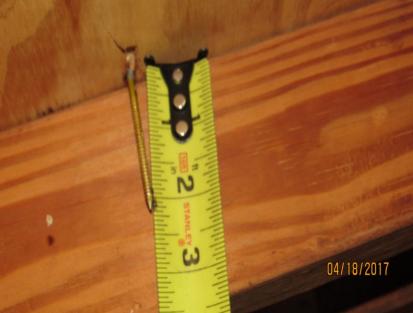

| erfect Drive Port    | St Lucie               | - FL 34986                                                                                         |

\*This verification form is valid for up to five (5) years provided no material changes have been made to the structure or inaccuracies found on the form.

DMI Quality Control Approved 4/20/2017



## **Elevation Photos**





Front Elevation



Left Elevation



**Back Elevation** 



Right Elevation



# **Roof/Attic Photos**





Concrete/Clay Tile Roof Covering



8d Nails or Greater in Size Spaced 6" in the Field



8d Nails or Greater in Size Spaced 6" Along the Edge



5/8" Deck Thickness Confirmed

# **Additional Photos**









Single Wrap



Single Wrap



Unprotected Solid Entry Door



## **Additional Photos**





Unprotected Window



Unprotected Glazed Garage Door



Unprotected Glazed Garage Door



Complex Identifier



### **Additional Photos**





Address Number



Documentation Displaying Installation of Approved SWR



Documentation Displaying Installation of Approved SWR



Re-Roofing Permit



#### **Roof Mitigation Upgrade Report**

The roof covering (i.e. shingles, tiles or metal panels) and the sheathing beneath it form one of your home's critical shields of protection from high winds and rain. When parts of the roof covering and sheathing below it blow away, the inside of your home becomes completely exposed to the elements. This significantly increases the risk to both life and property.