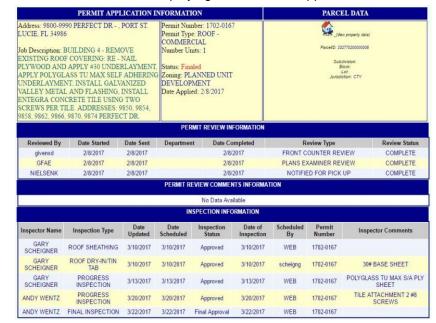

structure or inaccuracies found on the form.

DMI Quality Control Approved 4/20/2017



## **Elevation Photos**





Front Elevation



Left Elevation



**Back Elevation** 



Right Elevation



# **Roof/Attic Photos**





Concrete/Clay Tile Roof Covering



8d Nails or Greater in Size Spaced 6" in the Field



8d Nails or Greater in Size Spaced 6" Along the Edge



5/8" Deck Thickness Confirmed

# **Additional Photos**









Single Wrap



Single Wrap



Unprotected Solid Entry Door



## **Additional Photos**





Unprotected Window



Unprotected Glazed Garage Door



Unprotected Glazed Garage Door



Complex Identifier



### **Additional Photos**





Address Number



Documentation Displaying Installation of Approved SWR



Documentation Displaying Installation of Approved SWR



Re-Roofing Permit



#### **Roof Mitigation Upgrade Report**

The roof covering (i.e. shingles, tiles or metal panels) and the sheathing beneath it form one of your home's critical shields of protection from high winds and rain. When parts of the roof covering and sheathing below it blow away, the inside of your home becomes completely exposed to the elements. This significantly increases the risk to both life and property.

One of the purposes of this inspection is to document the presence or absence of certain attic and roof features that have proven to be valuable in high-wind conditions. While the age and condition of your current roof was *not* part of a windstorm mitigation inspection, certain items have been identified that in the future could increase your level of protection, as