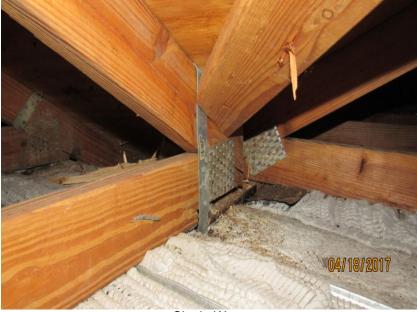

| erfect Drive Port    | St Lucie               | - FL 34986                                                                                         |

\*This verification form is valid for up to five (5) years provided no material changes have been made to the structure or inaccuracies found on the form.

DMI Quality Control Approved 4/20/2017



## **Elevation Photos**





Front Elevation



Left Elevation



**Back Elevation** 



Right Elevation



# **Roof/Attic Photos**





Concrete/Clay Tile Roof Covering



8d Nails or Greater in Size Spaced 6" in the Field



8d Nails or Greater in Size Spaced 6" Along the Edge



5/8" Deck Thickness Confirmed

# **Additional Photos**









Single Wrap



Single Wrap



Unprotected Solid Entry Door



## **Additional Photos**





Unprotected Window



Unprotected Glazed Garage Door



Unprotected Glazed Garage Door



Complex Identifier



### **Additional Photos**





Address Number



Documentation Displaying Installation of Approved SWR



Documentation Displaying Installation of Approved SWR



Re-Roofing Permit



#### **Roof Mitigation Upgrade Report**

The roof covering (i.e. shingles, tiles or metal panels) and the sheathing beneath it form one of your home's critical shields of protection from high winds and rain. When parts of the roof covering and sheathing below it blow away, the inside of your home becomes completely exposed to the elements. This significantly increases the risk to both life and property.

One of the purpos