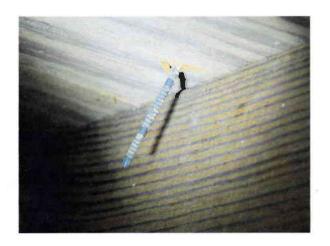

| through gross negligence provides a false or ision of Insurance Fraud and may be subjected prosecution. (Section 627.711(4)-(7), Floritor the misconduct of employees as if the autority of identification was provided to me or my learney. Date:  | of inspe                                                                         | ulent mitigation verifice ministrative action by to utes) The Qualified Instantingation inspector point perform an inspection ized Representative.  Tification form with the entitled commits a minimal product or construction product or construction product or construction product or construction product or construction. | eintent to<br>sdemeanor                                      |



Front Elevation





**Rear Elevation** 



Left Side Elevation



Roof Deck Attachment 8d



Roof Deck Nail Spacing 6"



clips with 3 nails



Clips with 4 nails



clips



clips with 4 nails