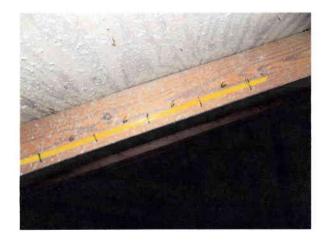

oss negligence provides a false or ision of Insurance Fraud and may be subjected prosecution. (Section 627.711(4)-(7), Floritor the misconduct of employees as if the autority of identification was provided to me or my learney. Date:  | of inspe                                                                         | ulent mitigation verifice ministrative action by to utes) The Qualified Instantingation inspector point perform an inspection ized Representative.  Tification form with the entitled commits a minimal product or construction product or construction product or construction product or construction product or construction. | eintent to<br>sdemeanor                                      |



Front Elevation





**Rear Elevation** 



Left Side Elevation



Roof Deck Attachment 8d



Roof Deck Nail Spacing 6"



clips with 3 nails



Clips with 4 nails



clips



clips with 4 nails